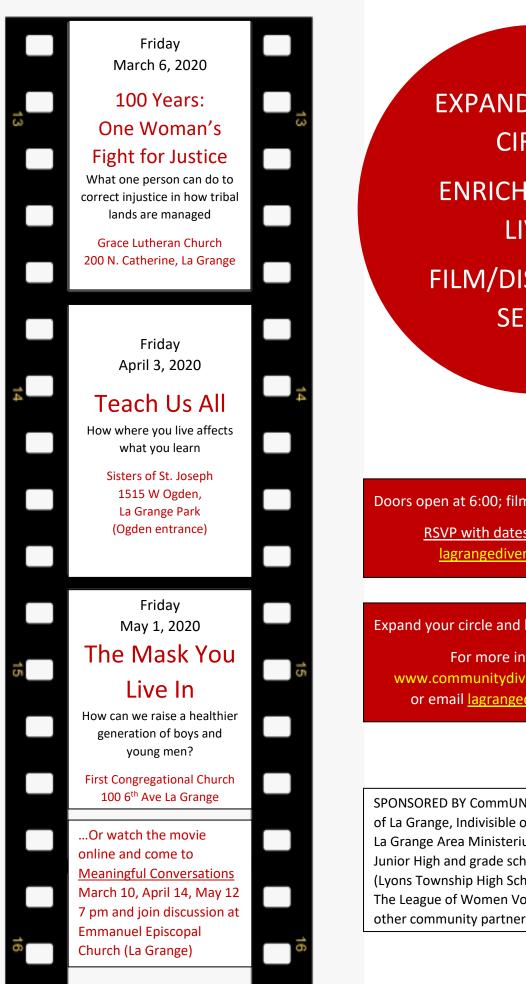

EXPANDING OUR CIRCLE ENRICHING OUR LIVES FILM/DISCUSSION SERIES

Doors open at 6:00; film starts promptly at 6:30p

<u>RSVP with dates</u> you can attend to <u>lagrangediversity@gmail.com</u>

Expand your circle and help us build community!

For more information, see www.communitydiversity.org/movieseries/ or email <u>lagrangediversity@gmail.com</u>

SPONSORED BY CommUNITY Diversity Group, Baha'is of La Grange, Indivisible of La Grange/La Grange Park, La Grange Area Ministerium, School District 102 (Park Junior High and grade schools), School District 204 (Lyons Township High School), The Leadershop, The League of Women Voters La Grange Area and other community partners